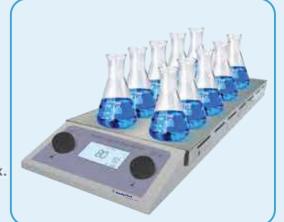

## Multi Station Magnetic Stirrer with Heater DMS 3001 Features:

High performance multi station magnetic stirrer.

10 station position with uniform temperature distribution.

Microprocessor speed controller guarantees speed accuracy.

Backlite LCD display for temperature & speed indication.

Stainless steel anti corrosion top.

Maximum stirring Quantity : 400ml in each position.

Maximum Stirring Speed : 1100rpm

Temperature range : Ambient to 120°C

#### **Specification:**

Power supply : 100~270 V AC, 50/60 Hz, 500 Watt
 Dimension (mm) & weight : 200(W) X 630(L) X 65 (H), 4Kg approx.

Heater Power : 480 W