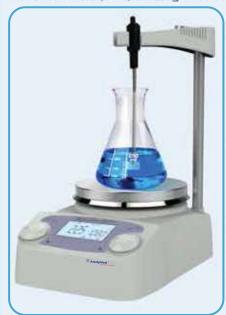

## Digital Magnetic Stirrer DMS 3001 Features:

Microprocessor speed controller guarantees speed accuracy

Stirring indication on the display

Speed setting possible only while the stirring is off
 LCD with backlite displays set and actual speed

Stirring Speed range : 100~1500rpm with load

Stirrer Plate Top
 Maximum Stirring Quantity
 Speed Setting Increment
 Base Diameter
 Stainless steel
 3000ml water
 10rpm
 135mm

▶ Power supply : 100~270 V AC, 50/60 Hz, 20 Watt

Dimension (mm) & weight: 160 (W) X 230 (L) X 110 (H), 1.5Kg approx.

# Digital Magnetic Stirrer with heating DMS 3001 Features:

 Microprocessor control of temperature & speed ideal for analytical & biological laboratory applications

Backlite LCD with display of measuring parameters

Display shows set & actual temperature & speed

Provision for °C & °F temperature unit

Inbuilt temperature sensor for the temperature setting & display

 Optional external temperature sensor for setting & measurement of liquid temperature with external control indication on display

Inbuilt temperature safety cut off

Maximum temperature : 280°C
Temperature resolution : 1°C
Temperature accuracy : ±3°C

Maximum Stirring Quantity
 Maximum Stirring Speed
 Speed Setting Increment
 Base Diameter
 3000ml water
 1500rpm
 10rpm
 135 mm

### **Specification:**

Power supply : 100~270 V AC, 50/60 Hz, 520 Watt
 Dimension (mm) & weight : 160 (W) X 230 (L) X 110 (H), 2Kg approx.

Heater Power : 500W